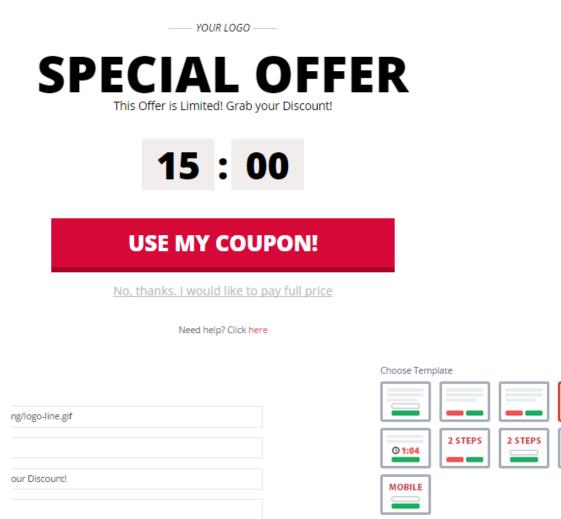

### **Template with Timer**

To create a pop-up with a timer please visit *Template Editor* section and select the fourth template.

### 2. Modifying the text

To change the default text on the template, please, replace phrases in *Header* fields.

| Header 1 | Special offer                              |
|----------|--------------------------------------------|
| Header 2 | This Offer is Limited! Grab your Discount! |

# **USE MY COUPON!**

# No, thanks. I would like to pay full price

please, change the text inside *Button text* and *Close link* fields.

| Button text | use my coupon!                             |
|-------------|--------------------------------------------|
| Close link  | No, thanks. I would like to pay full price |

# Time can be changed in *Timer* field.

| Timer | 1 | 5 | : | 0 | 0 |  |
|-------|---|---|---|---|---|--|
|-------|---|---|---|---|---|--|