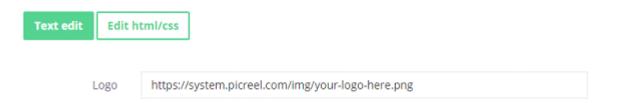

#### 1. Using your own logo

To use your own logo please click on *Text Edit* option and insert the link to your logo into *Logo* field.

O 1:04