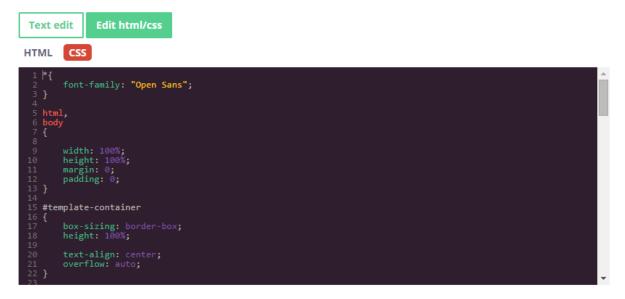

## 4. Design

To modify pop-up design, including color, size, etc. press on *Edit HTML/CSS* and visit *CSS* editor.

Background and button color can be easily changed on the right side of the screen.

| YOUR LOGO                                |                                    |        |
|------------------------------------------|------------------------------------|--------|
| SPECIAL<br>This Offer is Limited! Grab y |                                    |        |
| 14:4                                     | 13                                 |        |
| USE MY COU                               | PON!                               |        |
| <u>No, thanks. I would like to</u>       | pay full price                     |        |
| Need help? Click her                     | re                                 |        |
|                                          | Choose Template                    | Q 1:04 |
| reel.com/img/logo-line.gif               | © 1:04                             |        |
| ed! Grab your Discount!                  | MOBILE                             |        |
| 0                                        | Background Color:<br>Button Color: | reset  |
| ld like to pay full price                | RESOURCES INFO                     |        |