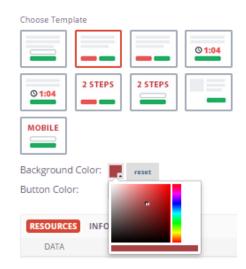

# 4. Design

To modify pop-up design, including color, size, etc. press on *Edit HTML/CSS* and visit *CSS* editor.

Background and button color can be easily changed on the right side of the screen.

Need help? Click here