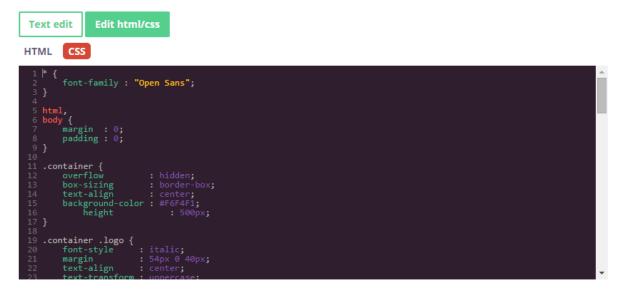

# 4. Design

To modify pop-up design, including color, size, etc. press on *Edit HTML/CSS* and visit *CSS* editor.

Background and button color can be easily changed on the right side of the screen.

Need help? Click here