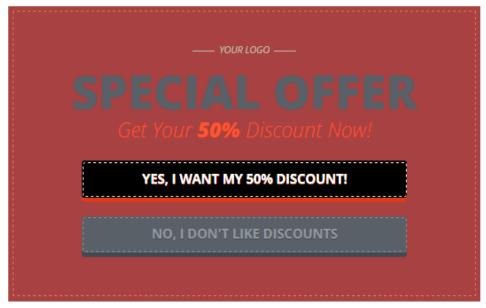

# 4. Design

To modify pop-up design, including color, size, etc. press on *Edit HTML/CSS* and visit *CSS* editor.

Background and button color can be easily changed on the right side of the screen.

Need help? Click here