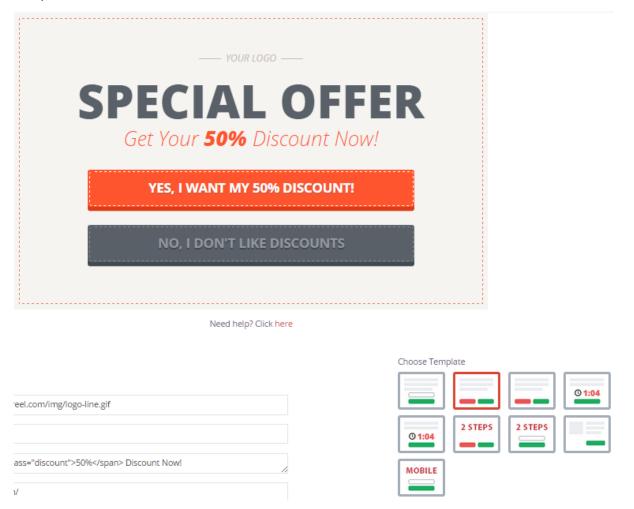

## 2. Modifying the text

To change the default text on the template, please, replace phrases in *Header* fields.

| Header 1 | Special offer                                            |
|----------|----------------------------------------------------------|
| Header 2 | Get Your <span class="discount">50%</span> Discount Now! |

# YES, I WANT MY 50% DISCOUNT! NO, I DON'T LIKE DISCOUNTS

please, change the text inside *Button text* and *Close link* fields.

| Button text | yes, i want my 50% discount! |
|-------------|------------------------------|
| Close link  | no, i don't like discounts   |