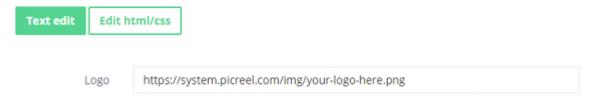

## 1. Using your own logo

To use your own logo please click on *Text Edit* option and insert the link to your logo into *Logo* field.